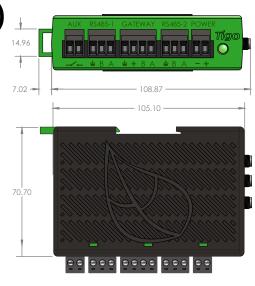

All dimensions in mm

Each TAP supports up to 300 TS4 units up to 115ft (35m) away

Mechanical Specifications

DIN rail mountable enclosure

Dimensions (CCA only): 31mm x 115.51mm x 71.54mm

Weight (CCA only): 126g

Operating Temperature Range: -20°C to +70°C (-4°F to +158°F)