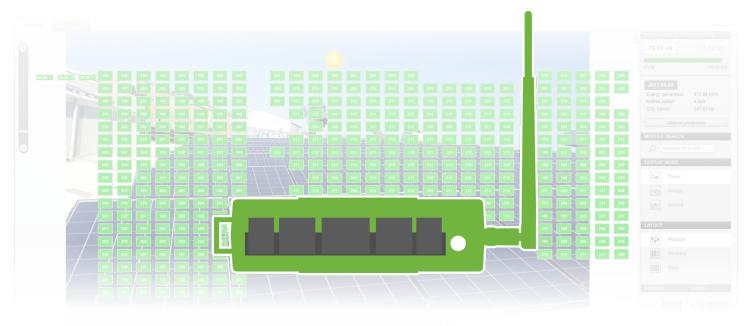

#### CONNECTIVITY

View module-level monitoring data through the Tigo cloud and quickly commission new installations with built-in wireless communication and the Tigo SMART app for Android and iOS.

#### COMPACT DATA LOGGER

Collect data from up to 900 TS4 units

Supports wired and wireless networks

Control monitoring and safety features

Configure and commission with Tigo SMART app

Monitor 3rd party devices via Modbus

#### Electrical

CCA

Input Voltage: 10V<sub>DC</sub> - 25V<sub>DC</sub> Power Consumption: 3W - 7W

**Power Supply** 

Input Voltage: 100VAC - 240VAC

Capacity

Each CCA supports up to 900 TS4 units and up to 7 TAPs