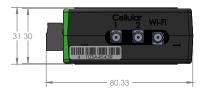

All dimensions in mm

Each TAP supports up to 300 TS4 units up to 115ft (35m) away

Mechanical Specifications

DIN rail mountable enclosure

Dimensions (CCA only): 31mm x 115.51mm x 71.54mm

Weight (CCA only): 126g

Operating Temperature Range: -20°C to +70°C (-4°F to +158°F)