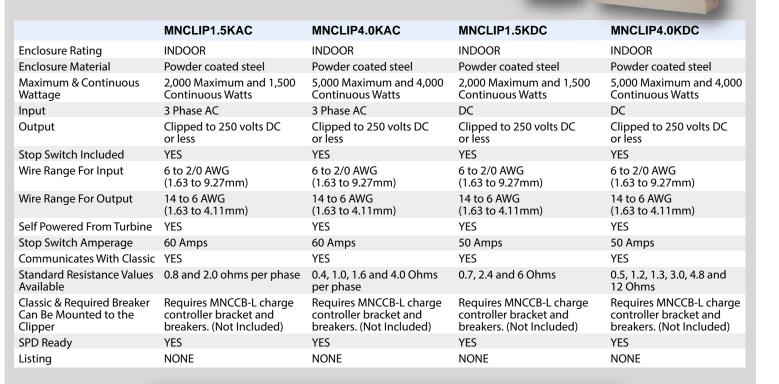

#### **PRODUCT SPECIFICATIONS**

Meline &

17722 67th Ave. NE., Arlington, WA. 360-403-7207 FAX: 360-691-6862