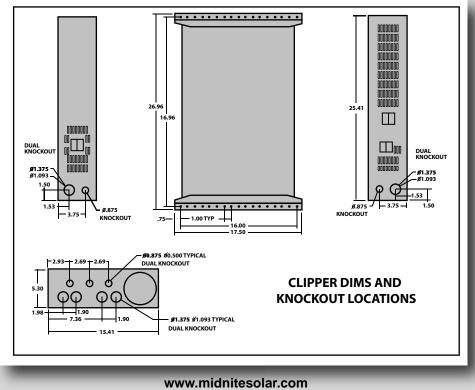

r and the Classic has been proven to increase daily harvest up to 250% as well as peak power by 300% on some turbines.

- Three stage charging
- Reduces wear & tear on turbine
- Reduces noise from turbine controllable noise level
- AC and DC models from 1500 to 4000 watts

#### Classic MPPT Charge Controller

The Classic substantially increases the flexibility, features and range currently found on MPPT controllers. It is also now the standard wind controller supplied by many US, Canadian and African wind turbine companies. Classic

MinNite

Classic MPPT Charge Controller

MidNite

Clipper



www.midnitesolar.com 17722 - 67th Ave NE, Arlington, WA 98223 ph. 360.403.7207 fax 360.691.6862

## MIDNITE SOLAR INC. AC & DC CLIPPERS Clipper & Classic

#### **PRODUCT SPECIFICATIONS**



Meline &



17722 67th Ave. NE., Arlington, WA. 360-403-7207 FAX: 360-691-6862