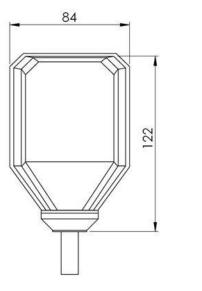

### **DIMENSION/WEIGHT**

- Packaging dimensions: 230 x 160 x 55 mm 9.1 x 6.3 x 2.2 in
- Total weight: 0.8 kg / 1.8 lbs

BERNT LORENTZ GmbH & Co. KG Siebenstuecken 24, 24558 Henstedt-Ulzburg, Germany Tel +49 (0)4193 8806-700, www.lorentz.de