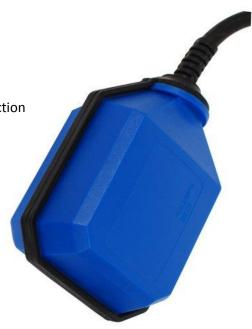

# **Float Switch**

## Mechanically Activated Device for Water Level Detection in Applications with LORENTZ Solar Pump Systems

The switch can be used to detect the water level within a tank. When the water level in the tank reaches the maximum, the LORENTZ Controller will stop the pump and indicates Tank Full LED.