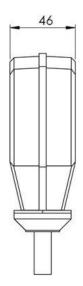

### **DIMENSION/WEIGHT**

- Packaging dimensions: 230 x 160 x 55 mm 9.1 x 6.3 x 2.2 in
- Total weight: 0.8 kg / 1.8 lbs

BERNT LORENTZ GmbH & Co. KG Siebenstuecken 24, 24558 Henstedt-Ulzburg, Germany Tel +49 (0)4193 8806-700, www.lorentz.de