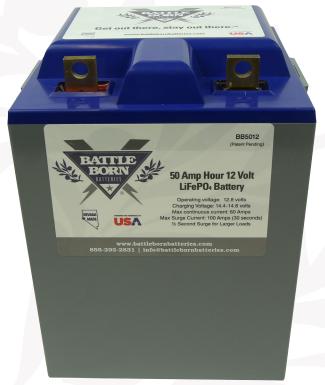

### The BB5012 50 AH 12 Volt LiFePO<sub>4</sub> Battle Born Battery

The highest quality and safest lithium ion technology at the fairest price on the market.

#### **Built-in Battery Management System**

- 60 Amps Continuous
- 100 Amps Surge for 30 Seconds
- ½ Second Surge for Larger Loads
- High/Low Voltage Protection
- Short Circuit Protection

- High/Low Temperature Protection
- Automatic Cell Balancing
- Dimensions (L x W x H):7.375 x 7.125 x 9

It's time to get a better battery for your boat or kayak trolling motor. You are in luck we have the perfect solution weighing in at an ultralight 17 lbs, the 50 amp hour, 12 volt Battle Born Battery runs circles around the competition, literally.

This compact, lightweight and powerful battery is great for use in many applications including; boats, small RV's, camp trailers, at the job site or in a portable solar system.

All Battle Born Batteries are assembled in Reno, Nevada, USA.